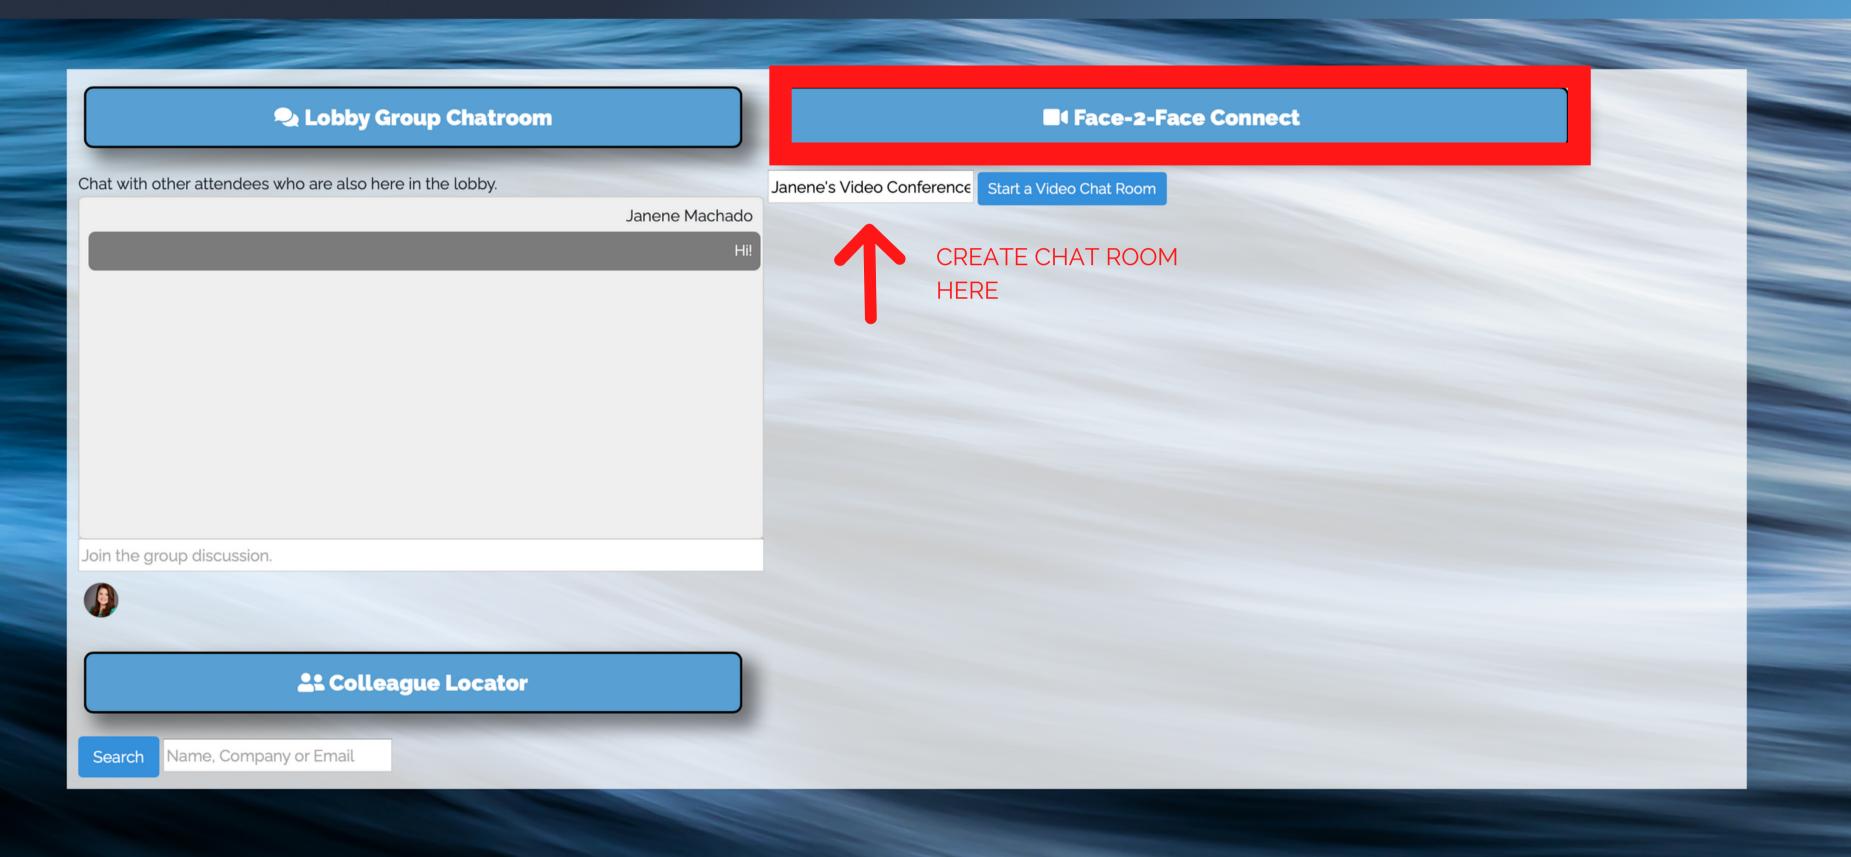

#### What is a Virtual Lobby?

In the Virtual Lobby, you'll be able to network with attendees virtually during the event by simply tapping on the available attendees, checking out their profile, and then requesting a text chat

You can also visit existing video chat rooms or create your own chat room

Features were designed to facilitate networking and 1:1 socialization in a time when events and meetups have been limited to digital-only connection

#### MOVING FORWARD WHILE LOOKING BACK **REFLECTION, RESILIENCE, REINVENTION**

FEATURING ACE AWARDS

| 💫 Lobby Group Chatroom                                          |                       |                           | El Face-2·              |
|-----------------------------------------------------------------|-----------------------|---------------------------|-------------------------|
| Chat with other attendees who are also here in the lobby.       | Janene Machado<br>Hi! | Janene's Video Conference | Start a Video Chat Room |
| ENTER TEXT HERE FOR<br>GROUP CHAT<br>Join the group discussion. |                       |                           |                         |
| Colleague Locator   Search Name, Company or Email               |                       |                           |                         |

#### -Face Connect